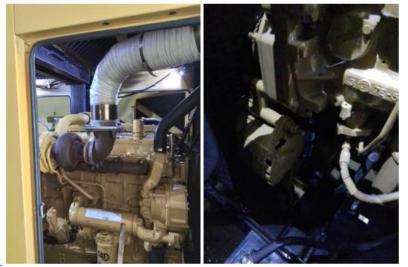

## MAIN BUILDING GEN

| Inspection Number | 16171921                               | Customer Name    | Health profession council south africa |
|-------------------|----------------------------------------|------------------|----------------------------------------|
| Serial Number     | 2GG01316                               | Customer Phone   | 0822922186                             |
| Make              | CATERPILLAR                            | Customer Email   | VincentMo@hpscsa.co.z<br>a             |
| Model             | 3406                                   | Work Order       | 2100369995                             |
| Equipment Family  | ENGINE - GENERATOR SET                 | Completed On     | 2024/02/20 16:06:48                    |
| Asset ID          | Health profession council south africa | Inspector        | Thabelo Mkhabele                       |
| SMU               | 272.8 Hours                            | PDF Generated On | 2024/02/20                             |

## Work to be performed.

1. Doors to close properly

2. Install fuel shut of valve system.

3. Replace fuel system pipe system.

4. Fuel lines and piping - the supply and return piping needs to be replaced.

5. Change belts.