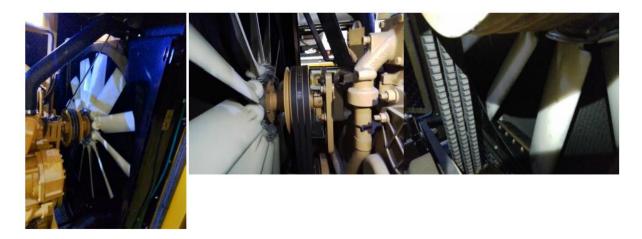

## Work to be performed.

1. Doors to close properly

2. Install fuel shut of valve system.

3. Replace fuel system pipe system.

4. Fuel lines and piping - the supply and return piping needs to be replaced.

5. Change belts.