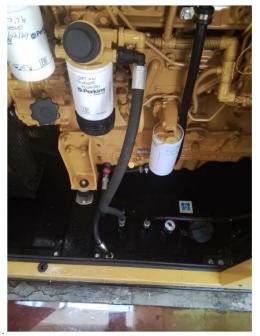

## Work to be performed.

1. Doors to close properly

2. Install fuel shut of valve system.

3. Replace fuel system pipe system.

4. Fuel lines and piping - the supply and return piping needs to be replaced.

5. Change belts.

## Work to be performed.

1. Replacement of battery part number 1111k

2. Install fuel shut-off valve.