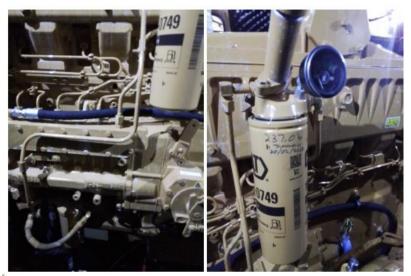

## METRODEN BUILDING GEN

| Inspection Number | 16167245                                  | Customer Name    | Health profession council of South africa |
|-------------------|-------------------------------------------|------------------|-------------------------------------------|
| Serial Number     | PK51589*U044796Y                          | Customer Phone   | 0822922186                                |
| Make              | PERKINS                                   | Customer Email   | VincentMo@hpcsa.co.za                     |
| Model             | 3464/1500                                 | Work Order       | 2100369995                                |
| Equipment Family  | ENGINE - GENERATOR SET                    | Completed On     | 2024/02/19 19:51:15                       |
| Asset ID          | Health profession council of South africa | Inspector        | Thabelo Mkhabele                          |
| SMU               | 237.7 Hours                               | PDF Generated On | 2024/02/19                                |

## Work to be performed.

1. Replacement of battery part number 1111k

2. Install fuel shut-off valve.