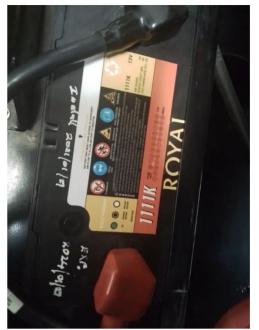

## Work to be performed.

1. Replacement of battery part number 1111k

2. Install fuel shut-off valve.